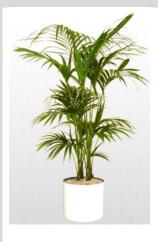

PonyTail Palm High light

Ficus Benjamina Bush High light Top air-cleaning plant

Palm Fish Tail High light

Sansevieria Laurentii Low light Top air-cleaning plant

Ficus Lyrata Bush Medium Light

Palm Kentia Medium Light