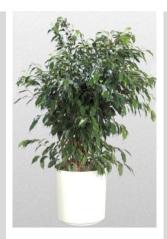

PonyTail Palm High light

Ficus Benjamina Bush High light Top air-cleaning plant

Palm Fish Tail High light

Sansevieria Laurentii Low light Top air-cleaning plant

Ficus Lyrata Bush Medium Light

Palm Kentia Medium Light